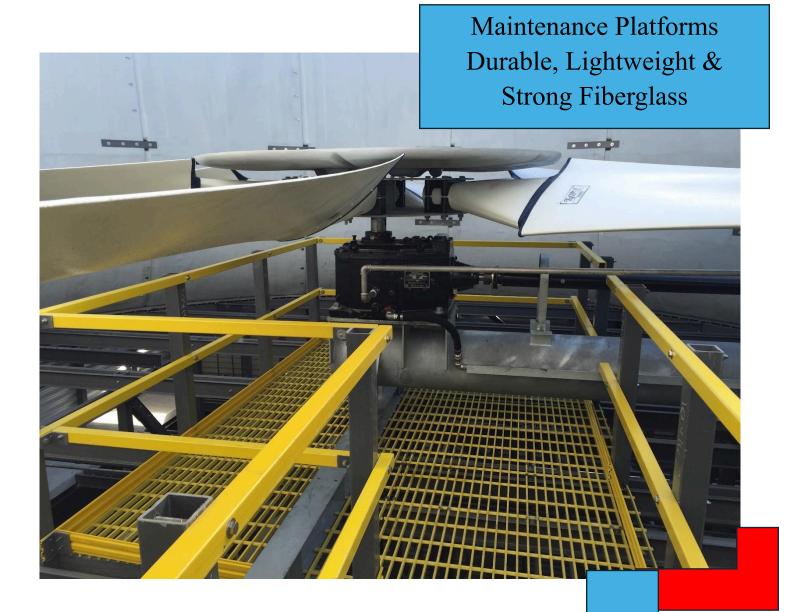

Star Cooling Towers offers fiberglass equipment access walkways and work platforms for permanent use. They are corrosion-resistant, slip-resistant, ultraviolet-resistant, strong, lightweight, and

fire-retardant. The robust and light fiberglass panels or grating can be custom-designed for the best fit around mechanical equipment for maintenance and service. Fiberglass is light enough to handle without the heavy equipment steel grating requires. There will be no need for scaffolding and planking, saving field labor and downtime. Corrosion resistance and a gritted surface provide a durable, slip-resistant, safe walkway for distribution basins and plenum walkways. Available in solid or grated designs. Molded-in color means you skip costly recurring maintenance such as painting or coating. Contact Star Cooling Towers for custom-designed and installed fiberglass platforms, walkways, and handrails that meet OSHA requirements for your cooling tower, regardless of age or manufacturer.