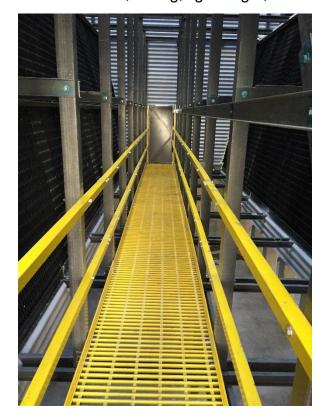

Star Cooling Towers offers fiberglass equipment access walkways and work platforms for permanent use. They are corrosion-resistant, slip-resistant, ultraviolet-resistant, strong, lightweight, and

fire-retardant. The robust and light fiberglass panels or grating can be custom-designed for the best fit around mechanical equipment for maintenance and service. Fiberglass is light enough to handle without the heavy equipment steel grating requires. There will be no need for scaffolding and planking, saving field labor and downtime. Corrosion resistance and a gritted surface provide a durable, slip-resistant, safe walkway for distribution basins and plenum walkways. Available in solid or grated designs. Molded-in color means you skip costly recurring maintenance such as painting or coating. Contact Star Cooling Towers for custom-designed and installed fiberglass platforms, walkways, and handrails that meet OSHA requirements for your cooling tower, regardless of age or manufacturer.